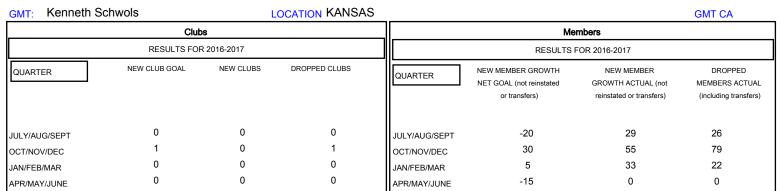

## District 17 A

Results as of: 2/28/2017

| DROPPED CLUBS: 1  DROPPED MEMBERS |     | 38 CLUBS OF 84 ADDED 1 OR MORE NEW MEMBERS | GENDER DISTRIBU<br>MALE<br>FEMALE | 1,311 (70.75%)<br>542 (29.25%) |     |
|-----------------------------------|-----|--------------------------------------------|-----------------------------------|--------------------------------|-----|
| DECEASED                          | 17  | CLICK HERE FOR CUMULATIVE  MEMBERSHIP DATA | TOTAL FAMILY UNIT MEMBERS         |                                | 414 |
| CLUB CANCELLED                    | 9   |                                            | FAMILY MEMBERS PAYING HALF 2 DUES |                                | 240 |
| OTHER                             | 101 |                                            |                                   |                                | 210 |
| TOTAL                             | 127 |                                            | . 5020                            |                                |     |