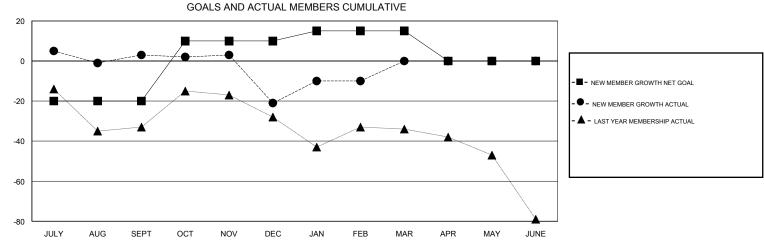

## District 17 A

Results as of: 2/28/2017

| DROPPED CLUBS: 1  DROPPED MEMBERS |     | 38 CLUBS OF 84 ADDED 1 OR MORE NEW MEMBERS | GENDER DISTRIBU<br>MALE<br>FEMALE | 1,311 (70.75%)<br>542 (29.25%) |     |
|-----------------------------------|-----|--------------------------------------------|-----------------------------------|--------------------------------|-----|
| DECEASED                          | 17  | CLICK HERE FOR CUMULATIVE  MEMBERSHIP DATA | TOTAL FAMILY UNIT MEMBERS         |                                | 414 |
| CLUB CANCELLED                    | 9   |                                            | FAMILY MEMBERS PAYING HALF 2 DUES |                                | 240 |
| OTHER                             | 101 |                                            |                                   |                                | 210 |
| TOTAL                             | 127 |                                            | . 5020                            |                                |     |